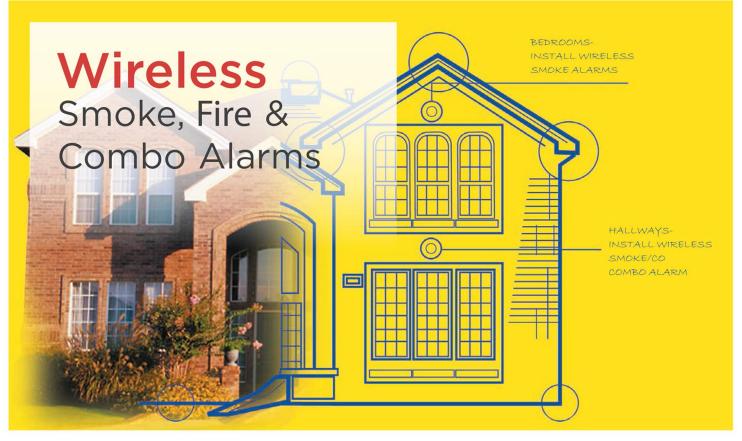

### Cost Effective Retrofit & Remodel Solutions

- · Wireless interconnect technology eliminates the need to pull wires through existing walls
- Save when compared to retrofitting hard wired alarms in existing walls or ceilings
- Faster job turnaround 4X more jobs completed increases your profits

#### WIRELESS INTERCONNECT

Reliable and secure radio frequency communication between alarms.915MHz frequency with 65,000 security codes and 3 channel frequency hopping.