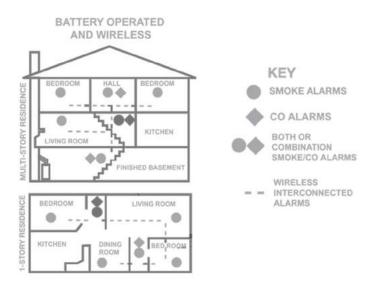

#### WIRELESS INTERCONNECT

Reliable and secure radio frequency communication between alarms.915MHz frequency with 65,000 security codes and 3 channel frequency hopping.

#### MESH NETWORK COMMUNICATION

2-way communication format that sends, receives and re-sends the alarms signals providing a more reliable network.